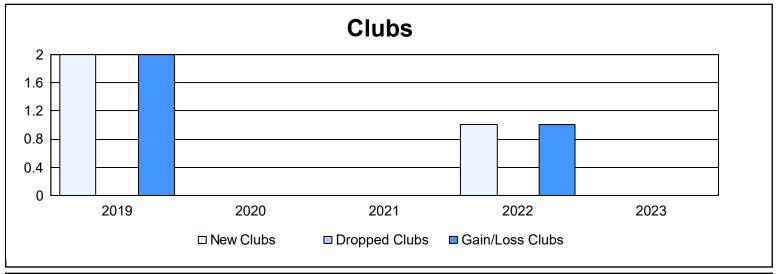

District 111NW As of June 2023 Cumulative

| Year      | New<br>Clubs | Dropped<br>Clubs | Gain/<br>Loss<br>Clubs | New<br>Members | Charter<br>Members | Reinstate<br>Members | Transfer<br>Members | Total<br>Member<br>Added | Total<br>Members<br>Dropped | Gain/<br>Loss<br>Members |
|-----------|--------------|------------------|------------------------|----------------|--------------------|----------------------|---------------------|--------------------------|-----------------------------|--------------------------|
| 2018-2019 | 2            | 0                | 2                      | 91             | 43                 | 2                    | 11                  | 147                      | 78                          | 69                       |
| 2019-2020 | 0            | 0                | 0                      | 67             | 0                  | 0                    | 8                   | 75                       | 97                          | -22                      |
| 2020-2021 | 0            | 0                | 0                      | 42             | 0                  | 1                    | 0                   | 43                       | 63                          | -20                      |
| 2021-2022 | 1            | 0                | 1                      | 69             | 23                 | 0                    | 8                   | 100                      | 85                          | 15                       |
| 2022-2023 | 0            | 0                | 0                      | 93             | 0                  | 1                    | 4                   | 98                       | 132                         | -34                      |
| Average   | 1            | 0                | 1                      | 72             | 13                 | 1                    | 6                   | 93                       | 91                          | 2                        |